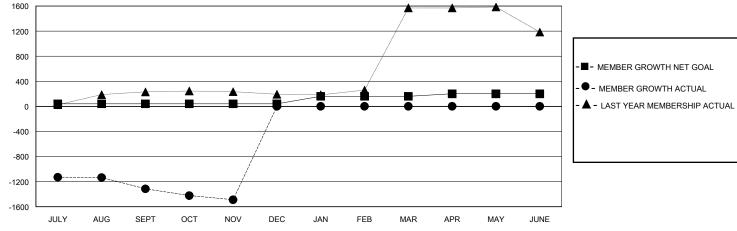

## GOALS AND ACTUAL MEMBERS CUMULATIVE

| DROPPED CLUBS: 22    |       | 33 CLUBS OF 102 ADDED 1 OR MORE NEW MEMBERS | GENDER DISTRIBUTION             |                |       |
|----------------------|-------|---------------------------------------------|---------------------------------|----------------|-------|
|                      |       | THE WINDER TO                               | MALE                            | 1,964 (71.55%) |       |
|                      |       |                                             | FEMALE                          | 780 (28.42%)   |       |
| DROPPED MEMBERS      |       |                                             |                                 |                |       |
| DECEASED             | 0     | CLICK HERE FOR CUMULATIVE                   | TOTAL FAMILY UNIT MEMBERS       |                | 1,691 |
| CLUB CANCELLED 1,128 |       | MEMBERSHIP DATA                             | FAMILY MEMBERS PAYING HALF DUES |                | 4.004 |
| OTHER 603            |       |                                             |                                 |                | 1,264 |
| TOTAL                | 1.731 |                                             | 2020                            |                |       |

## District 324 D

GMT: LOCATION INDIA GMT CA

| Clubs         |               |             |               | Members               |                       |                         |                                                    |  |
|---------------|---------------|-------------|---------------|-----------------------|-----------------------|-------------------------|----------------------------------------------------|--|
|               | RESULTS FOR   | R 2023-2024 |               | RESULTS FOR 2023-2024 |                       |                         |                                                    |  |
| QUARTER       | NEW CLUB GOAL | NEW CLUBS   | DROPPED CLUBS | QUARTER MEMB          | ER GROWTH NET<br>GOAL | MEMBER GROWTH<br>ACTUAL | DROPPED<br>MEMBERS ACTUAL<br>(including transfers) |  |
| JULY/AUG/SEPT | 2             | 7           | 20            | JULY/AUG/SEPT         | 40                    | 282                     | 1,550                                              |  |
| OCT/NOV/DEC   | 0             | 0           | 2             | OCT/NOV/DEC           | 0                     | 10                      | 181                                                |  |
| JAN/FEB/MAR   | 6             | 0           | 0             | JAN/FEB/MAR           | 120                   | 0                       | 0                                                  |  |
| APR/MAY/JUNE  | 2             | 0           | 0             | APR/MAY/JUNE          | 40                    | 0                       | 0                                                  |  |