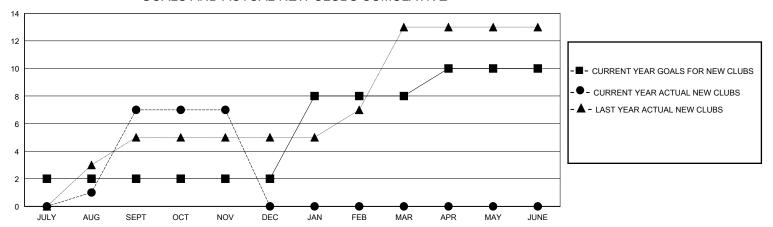

## GOALS AND ACTUAL NEW CLUBS CUMULATIVE

## District 324 D

GMT: LOCATION INDIA GMT CA

| Clubs         |               |             |               | Members               |                       |                         |                                                    |  |
|---------------|---------------|-------------|---------------|-----------------------|-----------------------|-------------------------|----------------------------------------------------|--|
|               | RESULTS FOR   | R 2023-2024 |               | RESULTS FOR 2023-2024 |                       |                         |                                                    |  |
| QUARTER       | NEW CLUB GOAL | NEW CLUBS   | DROPPED CLUBS | QUARTER MEMB          | ER GROWTH NET<br>GOAL | MEMBER GROWTH<br>ACTUAL | DROPPED<br>MEMBERS ACTUAL<br>(including transfers) |  |
| JULY/AUG/SEPT | 2             | 7           | 20            | JULY/AUG/SEPT         | 40                    | 282                     | 1,550                                              |  |
| OCT/NOV/DEC   | 0             | 0           | 2             | OCT/NOV/DEC           | 0                     | 10                      | 181                                                |  |
| JAN/FEB/MAR   | 6             | 0           | 0             | JAN/FEB/MAR           | 120                   | 0                       | 0                                                  |  |
| APR/MAY/JUNE  | 2             | 0           | 0             | APR/MAY/JUNE          | 40                    | 0                       | 0                                                  |  |